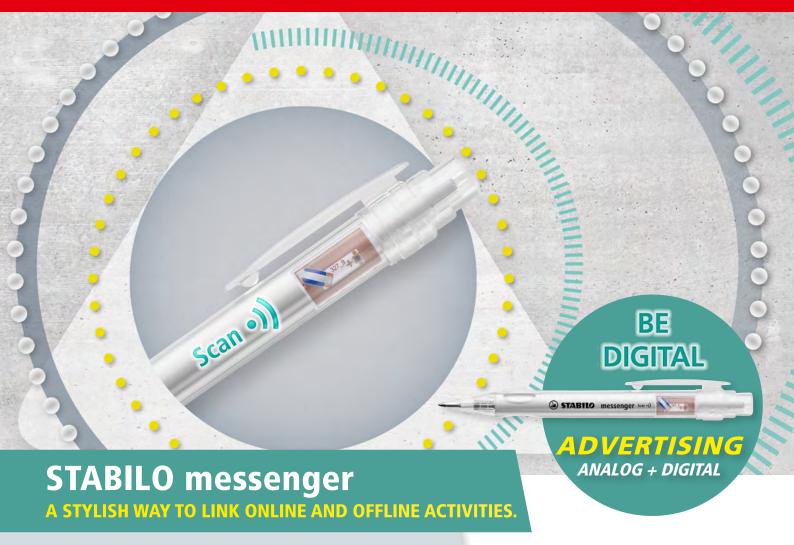

45 x 16 mm

**QUBE FRUITS** 

45 x 25 mm

30 x 5,5 mm

inner tube

- Push-button ballpoint pen with RFID (radio-frequency identification) technology
- Data can be transferred to a smartphone via electromagnetic waves in the pre-programmed RFID chip content opens automatically
- Transparent shaft protects the RFID chip
- STABILO brand quality with jumbo refill

+ 1c screen printing shaft

+ 1c pad printing clip

- Convey effective promotional messages via RFID technology with links to social media or creative digital gadgets
- Space for promotional messages on the shaft, plastic clip and inner tube