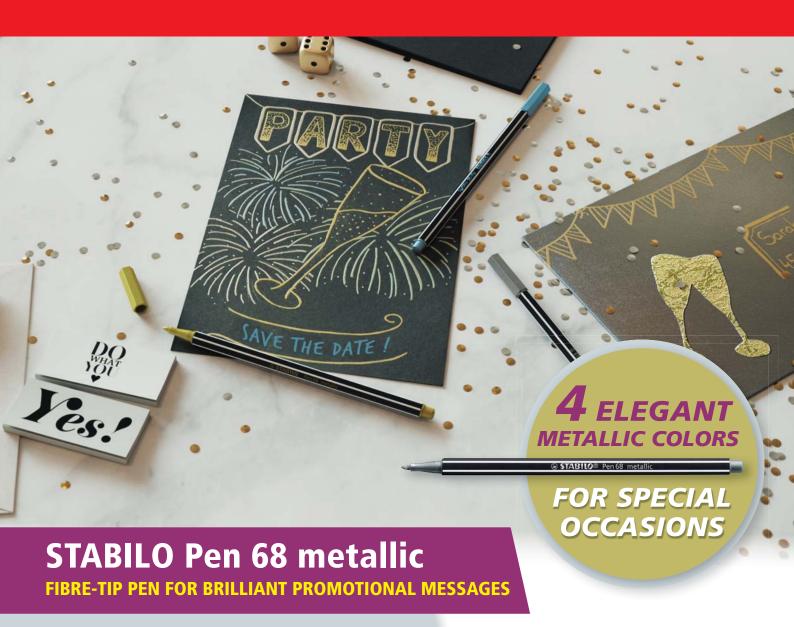

- Advertise with the popular premium fibre-tip STABILO Pen 68 metallic in 4 stunning metallic colors for special occasions
- Gleaming effects on colored, dark or white backgrounds will delight, smudge-proof on smooth surfaces such as metal, foil or paper
- Promotional imprint on pens and packaging, also available in attractive set combinations