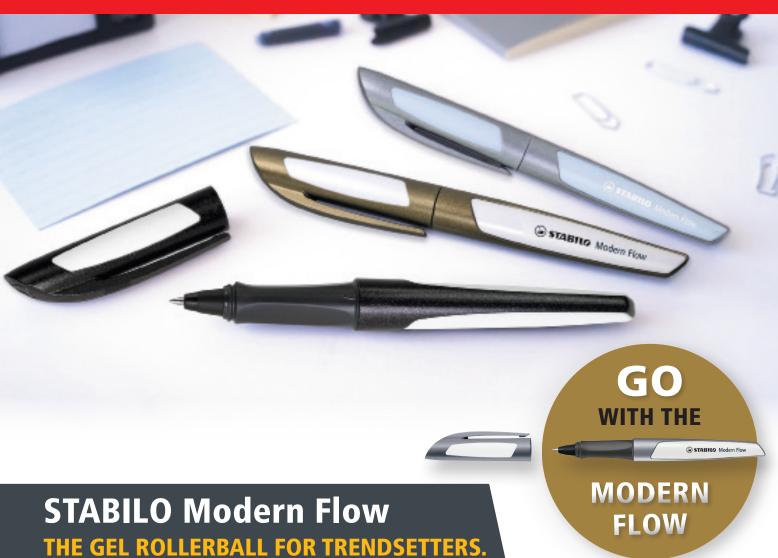

- STABILO gel rollerball in a trendy design with an ergonomic grip zone
- 5 trendy colors: classic black & white, pearl black & white, silver & celeste blue, peridot gold & white and silver & white
- Stable gel refill for maximum writing comfort −0.4 mm line width with metal-encased tip for precise lines
- Distinctive STABILO design and proven STABILO quality
- Space for promotional messages on the shaft and cap
- Color option "celeste blue" with promotional message laserengraved in white

**STABILO** Modern Flow

+ 1c pad printing