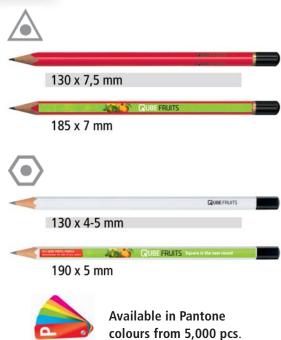

- Giant graphite pencil made of lacquered wood, a powerful tool for all craftsmen
- STABILO quality, break-proof lead, easy to sharpen
- Available from 1,000 pcs. also with ALL STABILO lead, writes on almoust all smooth surfaces like wood, metal, glass, plastic, paper
- Clearly visible promotional imprint thanks to triangular shaft on all sides and 24 cm pencil length
- Pencil in white or red, for orders above 5,000 pcs.
  available in individual design with Pantone colours

With **QUBE FRUITS,** STABILO shows what advertising on STABILO products can look like. **www.qubefruits.com** 

|                                              | 1.000 | 2.500 | 5.000 | 10.000 |
|----------------------------------------------|-------|-------|-------|--------|
| STABILO Giant graphite pencil triangular     |       |       |       |        |
| ALL-STABILO Giant graphite pencil triangular |       |       |       |        |
| Giant graphite pencil hexagonal              |       |       |       |        |
| + 1c screen print on 1 side                  |       |       |       |        |