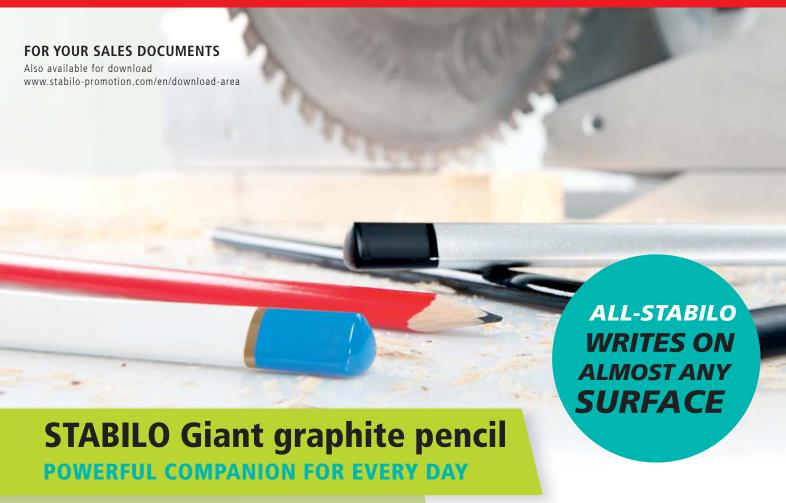

- Giant graphite pencil made of lacquered wood, a powerful tool for all craftsmen
- STABILO quality, break-proof lead, easy to sharpen
- Available from 1,000 pcs. also with ALL STABILO lead, writes on almoust all smooth surfaces like wood, metal, glass, plastic, paper
- Clearly visible promotional imprint thanks to triangular shaft on all sides and 24 cm pencil length
- Pencil in white or red, for orders above 5,000 pcs.
  available in individual design with Pantone colours