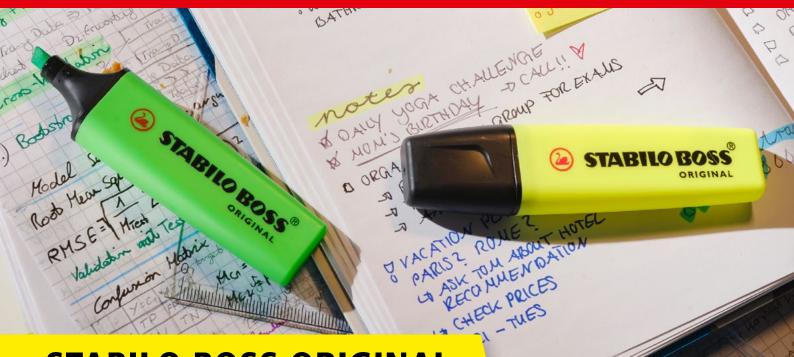

## **STABILO BOSS ORIGINAL**

## **ADVERTISE WITH THE NUMBER 1**

- Lots of space for advertising on both sides
- Undisputed market leader and nr. 1 highlighter
- Intelligent anti-dry-out technology effective for 4 hours
- Refill system available from specialist retailers
- A proven classic in 9 standard, 14 pastel and 6 new nature colors – and 2 line widths
- Flat design stops the pen from rolling away your advertising is always visible