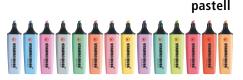

## **ADVERTISE WITH THE NUMBER 1**

- Lots of space for advertising on both sides
- Undisputed market leader and nr. 1 highlighter
- Intelligent anti-dry-out technology effective for 4 hours
- Refill system available from specialist retailers
- A proven classic in 9 standard, 14 pastel and 6 new nature colors – and 2 line widths
- Flat design stops the pen from rolling away your advertising is always visible