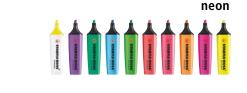

## **ADVERTISE WITH THE NUMBER 1**

- Lots of space for advertising on both sides
- Undisputed market leader and nr. 1 highlighter
- Intelligent anti-dry-out technology effective for 4 hours
- Refill system available from specialist retailers
- A proven classic in 9 standard, 14 pastel and 6 new nature colors – and 2 line widths
- Flat design stops the pen from rolling away your advertising is always visible