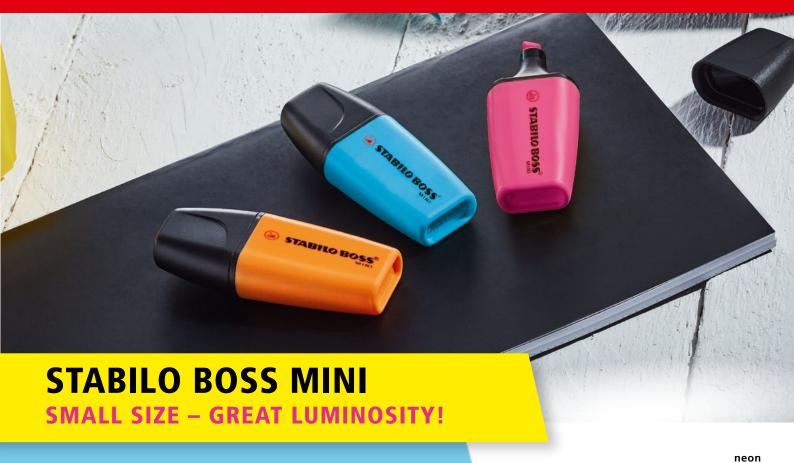

- The classic STABILO BOSS ORIGINAL in mini format
- Mobile advertising fits into the smallest pocket
- Long-lasting advertising thanks to intelligent anti-dry-out technology
- Constant view of the advertising message thanks to its flat design
- Hip neon look in six color variants and two line widths
- Also available in sets of 2 or 4 with plenty of additional advertising surfaces